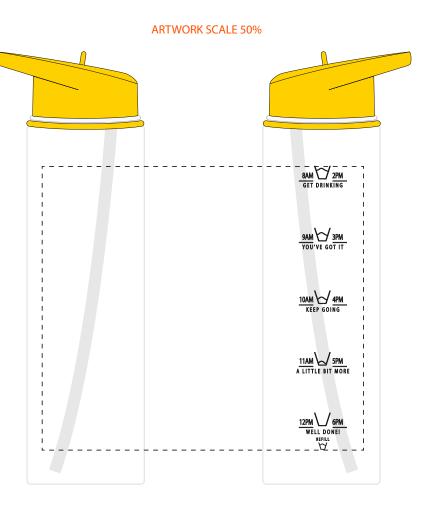

## Artwork Approval Your Ref: Quantity: Our Ref: Version: 1 PRODUCT NOTES: Please BE AWARE, THE LOGO MAY NOT LINE UP WITH THE SIPPER. THIS IS DUE TO US BEING UNABLE TO PRINT THE PRODUCT WITH THE LID ON. We stock this item in the following colours The dashed line is to demonstrate print area and will not appear on your printed item The dashed line is to demonstrate print area and will not appear on your printed item

**PRINT LAYOUT** 

**PRINTING CONCERNS:** 

LOGOS WILL NOT BE DIRECTLY OPPOSITE

| Please check the following are correct                                                                                                                                                                                                                                                                                                                                                                                                                                                                        |
|---------------------------------------------------------------------------------------------------------------------------------------------------------------------------------------------------------------------------------------------------------------------------------------------------------------------------------------------------------------------------------------------------------------------------------------------------------------------------------------------------------------|
| QUANTITY 🧹 CORRECT PRODUCT and PRODUCT COLOUR 🖌 PRINT SIZE and POSITION 🖌 PRINT COLOUR 🖌 SPELLING, PHONE NUMBERS, EMAILS and WEBSITES 🗹                                                                                                                                                                                                                                                                                                                                                                       |
| Any special print requirements must be advised at approval stage, however a new visual may have to be done and approved which may affect the lead time. We may at times advise you of our concerns with regard to the print or print colour on the pdf proof - if approval is given this is unfortunately at your own risk. If a photograph is required of the item this may be chargeable and this is quite often done on day of despatch and could delay your order if approval isn't received immediately. |

## ARTWORK SCALE 100% Max print area: 170mm x 150mm